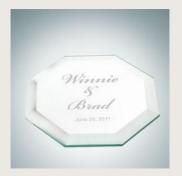

#### Octagon Glass Coaster Jade Glass | Laser Engraving

#### <Drinkware | Coasters >

| Size   | SKU    | Dimension            | Wt./PC | 24      | 50      | 100     | 200(4C) |
|--------|--------|----------------------|--------|---------|---------|---------|---------|
| Single | 120381 | 3/16" x 4" x 4"      | 0.5    | \$16.45 | \$16.03 | \$15.62 | \$14.80 |
| Set    | 120382 | 4-3/4" x 4" x 3-3/4" | 1.5    | \$53.90 | \$52.55 | \$51.21 | \$48.51 |