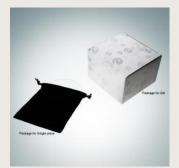

### ASI # 47791 / SAGE # 69395

Square Glass Coaster
Jade Glass, Wood | Laser Engraving

<Drinkware | Coasters >

| Size   | SKU    | Dimension            | Wt./PC | 24      | 50      | 100     | 200(4C) |
|--------|--------|----------------------|--------|---------|---------|---------|---------|
| Single | 120371 | 3/16" x 4" x 4"      | 0.5    | \$16.45 | \$16.03 | \$15.62 | \$14.80 |
| Set    | 120372 | 4-3/4" x 4" x 3-3/4" | 1.5    | \$53.90 | \$52.55 | \$51.21 | \$48.51 |