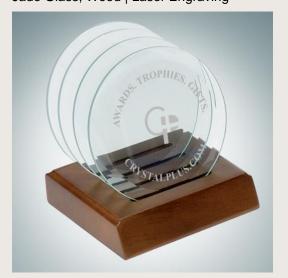

# Circle Glass Coaster Jade Glass, Wood | Laser Engraving

| Size   | SKU    | Dimension            | Wt./PC | 24      | 50      | 100     | 200(4C) |
|--------|--------|----------------------|--------|---------|---------|---------|---------|
| Single | 120391 | 3/16" x 4" x 4"      | 0.5    | \$16.45 | \$16.03 | \$15.62 | \$14.80 |
| Set    | 120392 | 4-3/4" x 4" x 3-3/4" | 1.5    | \$53.90 | \$52.55 | \$51.21 | \$48.51 |