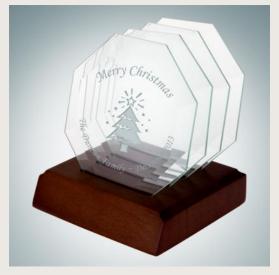

#### Octagon Glass Coaster Jade Glass | Laser Engraving

#### <Drinkware | Coasters >

| Size   | SKU    | Dimension            | Wt./PC | 24      | 50      | 100     | 200(4C) |
|--------|--------|----------------------|--------|---------|---------|---------|---------|
| Single | 120381 | 3/16" x 4" x 4"      | 0.5    | \$16.45 | \$16.03 | \$15.62 | \$14.80 |
| Set    | 120382 | 4-3/4" x 4" x 3-3/4" | 1.5    | \$53.90 | \$52.55 | \$51.21 | \$48.51 |