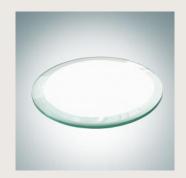

### ASI # 47791 / SAGE # 69395

Square Glass Coaster
Jade Glass, Wood | Laser Engraving

<Drinkware | Coasters >

| Size   | SKU    | Dimension            | Wt./PC | 24      | 50      | 100     | 200(4C) |
|--------|--------|----------------------|--------|---------|---------|---------|---------|
| Single | 120371 | 3/16" x 4" x 4"      | 0.5    | \$16.45 | \$16.03 | \$15.62 | \$14.80 |
| Set    | 120372 | 4-3/4" x 4" x 3-3/4" | 1.5    | \$53.90 | \$52.55 | \$51.21 | \$48.51 |