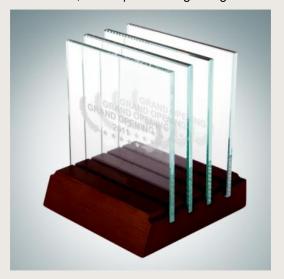

### ASI # 47791 / SAGE # 69395

Square Glass Coaster
Jade Glass, Wood | Laser Engraving

<Drinkware | Coasters >

| Size   | SKU    | Dimension            | Wt./PC | 24      | 50      | 100     | 200(4C) |
|--------|--------|----------------------|--------|---------|---------|---------|---------|
| Single | 120371 | 3/16" x 4" x 4"      | 0.5    | \$16.45 | \$16.03 | \$15.62 | \$14.80 |
| Set    | 120372 | 4-3/4" x 4" x 3-3/4" | 1.5    | \$53.90 | \$52.55 | \$51.21 | \$48.51 |