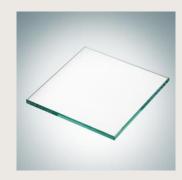

### ASI # 47791 / SAGE # 69395

Square Glass Coaster
Jade Glass, Wood | Laser Engraving

<Drinkware | Coasters >

| Size   | SKU    | Dimension            | Wt./PC | 24      | 50      | 100     | 200(4C) |
|--------|--------|----------------------|--------|---------|---------|---------|---------|
| Single | 120371 | 3/16" x 4" x 4"      | 0.5    | \$16.45 | \$16.03 | \$15.62 | \$14.80 |
| Set    | 120372 | 4-3/4" x 4" x 3-3/4" | 1.5    | \$53.90 | \$52.55 | \$51.21 | \$48.51 |