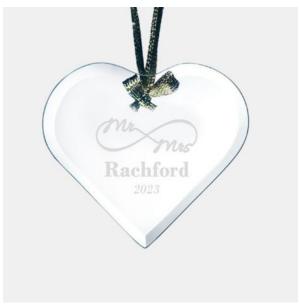

## Jade Beveled Heart Ornament

| Material Jade Glass |        | Imprint Met        | thod Laser E | Laser Engraving |          |
|---------------------|--------|--------------------|--------------|-----------------|----------|
|                     | SKU    | Dimension (H x     | W x D)       | Imprint Area    | Wt. (lb) |
| NA                  | 120490 | 3" x 3-1/2" x 1/8" | 1            | I-1/4" x 1-3/4" | 0.5      |