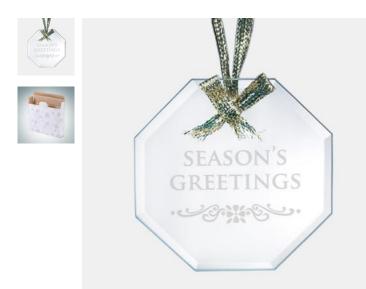

## Jade Beveled Octagon Ornament

| Mate | erial Jade | Glass Imprir          | Imprint Method Laser Engraving |          |  |  |
|------|------------|-----------------------|--------------------------------|----------|--|--|
|      | SKU        | Dimension (H x W x D) | Imprint Area                   | Wt. (lb) |  |  |
| NA   | 120510     | 3" x 3" x 1/8"        | 1-7/8" x 1-7/8"                | 0.5      |  |  |

## DESCRIPTION

Create your own customized ornament with this Jade Glass Beveled Octagon Ornament. Engrave a name, company logo, or choose from our selection of free artwork. Great gift for any special occasion!