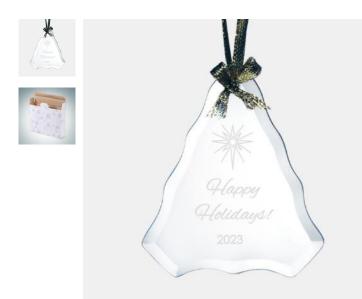

## Jade Beveled Tree Ornament

| Material Jade Glass |        |                       | Imprint Method Laser Engraving |              |          |          |  |
|---------------------|--------|-----------------------|--------------------------------|--------------|----------|----------|--|
|                     | SKU    | Dimension (H x W x D) |                                | Imprint Area |          | Wt. (lb) |  |
| NA                  | 120520 | 3-3/4" x 3-1/4" x 1/  | 8"                             | 1-3/4"       | x 1-3/8" | 0.5      |  |

## DESCRIPTION

Create your own customized ornament with this Jade Glass Beveled Tree Ornament. Engrave a name, company logo, or choose from our selection of free artwork. Great gift for any special occasion!