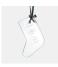

## Jade Beveled Stocking Ornament

| Material Jade Glass |        | Imprint Met        | thod Lase | Laser Engraving |        |      |
|---------------------|--------|--------------------|-----------|-----------------|--------|------|
|                     | SKU    | Dimension (H x     | W x D)    | Imprint Are     | ea Wt. | (lb) |
| NA                  | 120530 | 4" x 2-7/8" x 1/8" | 2         | 2-3/4" x 1-3    | /8" 0. | 5    |

## **DESCRIPTION**

Create your own customized ornament with this Jade Glass Beveled Stocking Ornament. Engrave a name, company logo, or choose from our selection of free artwork. Great gift for any special occasion!