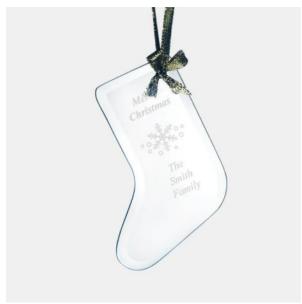

## Jade Beveled Stocking Ornament

| Material Jade Glass |        | Imprint Met        | thod Lase | Laser Engraving |        |      |
|---------------------|--------|--------------------|-----------|-----------------|--------|------|
|                     | SKU    | Dimension (H x     | W x D)    | Imprint Are     | ea Wt. | (lb) |
| NA                  | 120530 | 4" x 2-7/8" x 1/8" | 2         | 2-3/4" x 1-3    | /8" 0. | 5    |

## **DESCRIPTION**

Create your own customized ornament with this Jade Glass Beveled Stocking Ornament. Engrave a name, company logo, or choose from our selection of free artwork. Great gift for any special occasion!