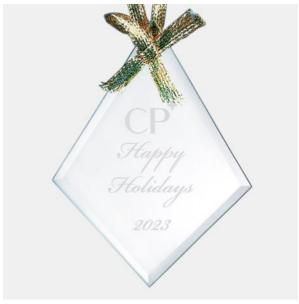

## Jade Beveled Diamond Ornament

| Mate | Material Jade Glass |                | Imprint Met | thod Laser E   | Laser Engraving |  |
|------|---------------------|----------------|-------------|----------------|-----------------|--|
|      | SKU                 | Dimension (H x | W x D)      | Imprint Area   | Wt. (lb)        |  |
| NA   | 120540              | 4" x 3" x 1/8" | 1           | -3/4" x 1-3/8" | 0.5             |  |

## **DESCRIPTION**

Create your own customized ornament with this Jade Glass Beveled Diamond Ornament. Engrave a name, company logo, or choose from our selection of free artwork. Great gift for any special occasion!t.