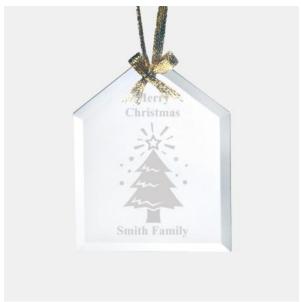

## Jade Beveled House Ornament

| Material Jade Glass |        | Imprint Method Laser Engraving |    |              | ngraving |          |
|---------------------|--------|--------------------------------|----|--------------|----------|----------|
|                     | SKU    | Dimension (H x W x D)          |    | Imprint Area |          | Wt. (lb) |
| NA                  | 120570 | 3-1/2" x 2-3/4" x 1/8          | 3" | 2" x         | 2-3/8"   | 0.5      |

## **DESCRIPTION**

This Jade Glass House Ornament is perfect to give as a house warming gift. Engrave the new home owner's name and move-in date to commemorate the exciting time of their life.