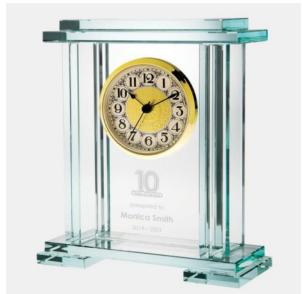

## Jade Royal Palace Clock

| Material Jade Glass |        | Imprint Method Sandbla |        | Sandbia | AST ETCN |          |
|---------------------|--------|------------------------|--------|---------|----------|----------|
|                     | SKU    | Dimension (H x \       | W x D) | Imprii  | nt Area  | Wt. (lb) |
| NA                  | 120290 | 8-5/8" x 7-5/8" x 3-1  | /8"    | 2-1/2"  | x 4-1/4" | 6.6      |

## **DESCRIPTION**

This Jade Glass Royal Palace Clock is a classy gift that can be given for many special occasions including corporate promotion events. Perfect and functional gift for those who have given so much of their time over the years to your companies success.