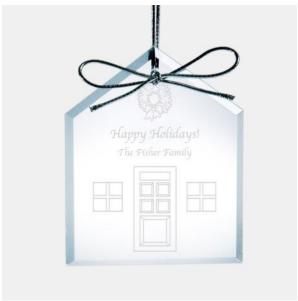

## **Premium House Ornament**

| Mate | Material Clear Glass |                     | Imprint Method |        | Laser Engraving |          |
|------|----------------------|---------------------|----------------|--------|-----------------|----------|
|      | SKU                  | Dimension (H x '    | W x D)         | Imprii | nt Area         | Wt. (lb) |
| NA   | 130200               | 3-7/8" x 3" x 3/16" |                | 2-1/2" | x 2-1/2"        | 0.8      |

## **DESCRIPTION**

This Clear Glass House Ornament is perfect to give as a house warming gift. Engrave the new home owner's name and move-in date to commemorate the exciting time of their life. It can be an ideal promotional gift for real estate or insurance companies. Our unique personalized Ornament expresses your sentiment and adds a personal touch to the display shelf or desk!