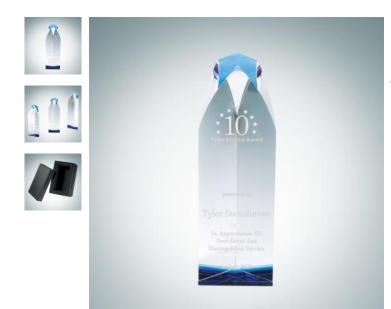

| Virtue | Tower |
|--------|-------|
|        |       |

| Material Optical Crystal Imprint Method Sandblast Etch |        |                       |                 |          |  |
|--------------------------------------------------------|--------|-----------------------|-----------------|----------|--|
|                                                        |        |                       |                 |          |  |
|                                                        | SKU    | Dimension (H x W x D) | Imprint Area    | Wt. (lb) |  |
| S                                                      | 100101 | 8" x 3" x 2"          | 5-1/4" x 2-1/2" | 3.2      |  |
| М                                                      | 100102 | 9" x 3" x 2"          | 6-1/4" x 2-7/8" | 3.5      |  |
| L                                                      | 100103 | 10" x 3" x 2"         | 6-3/4" x 2-7/8" | 3.9      |  |

## DESCRIPTION

Showcase this Optical Crystal Virtue Tower Award at your upcoming recognition ceremony. Award those employees who display excellence and dedication. Engrave the recipient's name and company logo using our free personalization service.