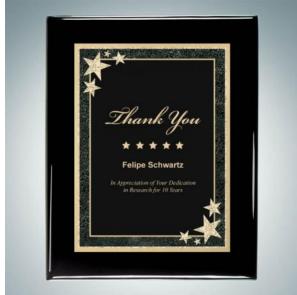

## **DESCRIPTION**

Recognize excellence or a milestone achievement in your group or office by giving this Blackwood Piano Finish Wall Plaque, available in three graduated sizes; vertical or horizontal wall hanging. Customize this plaque by engraving a name, company logo, or personal message on the Black Starburst Plate. Wood Wall Plaque: Blackwood Piano Finish Plate: Black Brass Plated Steel - Gold Starburst Engraving Method/ Color: Laser Engraved in Gold Production Time: 2-3 business days after artwork approval for less than 20pcs