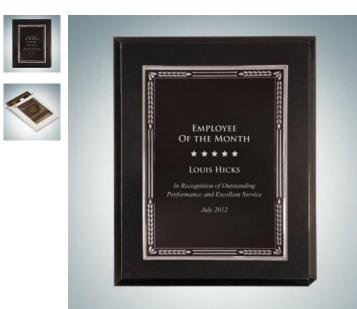

## DESCRIPTION

Recognize excellence or a milestone achievement in your group or office by giving this High Gloss Solid Blackwood Wall Plaque, available in three graduated sizes; vertical or horizontal wall hanging. Customize this plaque by engraving a name, company logo, or personal message on the Hi-Relief Silver Aluminum Plate. Wood Plaque: High Gloss Solid Blackwood Plaque Plate: Black Aluminum with Silver embossed border Engraving Method/ Color: Laser Engraved in Silver Production Time: 2-3 business days after artwork approval for less than 20pcs