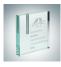

## Jade Square Bud Vase

| Material Jade Glass |        | Glass                    | nprint Method | Laser Engraving |          |
|---------------------|--------|--------------------------|---------------|-----------------|----------|
|                     | SKU    | Dimension (H x W x       | (D) Impri     | nt Area         | Wt. (lb) |
| NA                  | 120670 | 4-3/4" x 4-3/4" x 4-3/4" | , Base: 3" x  | 2-1/2"          | 1.6      |

## **DESCRIPTION**

This Jade Glass Square Bud Vase is a quality crafted plaque vase featuring ample room for personalization. The vase opening measures 2 1/2" long x 3/8" in diameter, perfect for inserting her favorite flower.