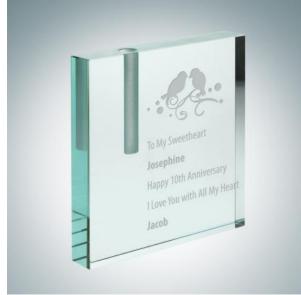

## Jade Square Bud Vase

| Material Jade Glass |        | Glass                    | nprint Method | Laser Engraving |          |
|---------------------|--------|--------------------------|---------------|-----------------|----------|
|                     | SKU    | Dimension (H x W x       | (D) Impri     | nt Area         | Wt. (lb) |
| NA                  | 120670 | 4-3/4" x 4-3/4" x 4-3/4" | , Base: 3" x  | 2-1/2"          | 1.6      |

## **DESCRIPTION**

This Jade Glass Square Bud Vase is a quality crafted plaque vase featuring ample room for personalization. The vase opening measures 2 1/2" long x 3/8" in diameter, perfect for inserting her favorite flower.