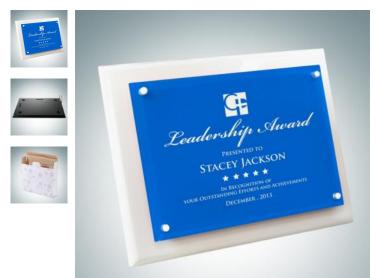

## **DESCRIPTION**

This White Wood Piano Finish Wall Plaque features a floating Blue Glass Plate. Can be presented horizontal or vertical and includes sleek chrome hardware. Available in Red, Black or Blue.