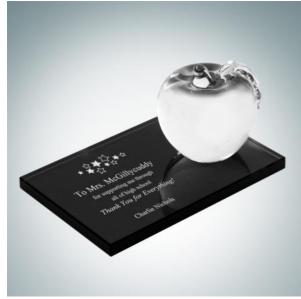

## Apple with Smoke Glass Base

Material Molten Glass, Smoke Glassmprint Method Laser Engraving

|    | SKU    | Dimension (H x W x D) | Imprint Area    | Wt. (lb) |
|----|--------|-----------------------|-----------------|----------|
| NA | 140041 | 3-1/2" x 6" x 4"      | 3-1/2" x 2-1/2" | 4.0      |

## **DESCRIPTION**

This Molten Glass Apple can be given to recent graduates or to the professionals who contributed to their education. Engrave the recipient's name or artwork on the attached Black Smoke Glass Display to make this a truly memorable keepsake. \*Color Fill Engraving option requires additional charge.