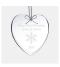

## **Beveled Heart Ornament**

| Mate | Material Clear Glass |                       | Imprint Method |       | Laser Engraving |          |
|------|----------------------|-----------------------|----------------|-------|-----------------|----------|
|      | SKU                  | Dimension (H x W x D) |                | Impri | nt Area         | Wt. (lb) |
| NA   | 130260               | 3-1/2" x 3-1/2" x 1/4 | 1"             | 2"    | x 2"            | 0.8      |

## **DESCRIPTION**

Create your own customized ornament with this Clear Glass Beveled Heart Ornament. Engrave a name, company logo, or choose from our selection of free artwork. Great gift for any special occasion! \*Silver ribbon included