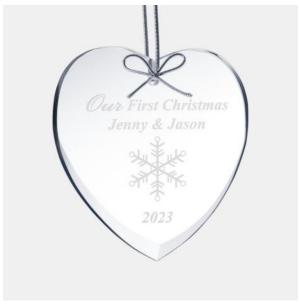

## **Beveled Heart Ornament**

| Mate | Material Clear Glass |                       | Imprint Method |       | Laser Engraving |          |
|------|----------------------|-----------------------|----------------|-------|-----------------|----------|
|      | SKU                  | Dimension (H x W x D) |                | Impri | nt Area         | Wt. (lb) |
| NA   | 130260               | 3-1/2" x 3-1/2" x 1/4 | 1"             | 2"    | x 2"            | 0.8      |

## **DESCRIPTION**

Create your own customized ornament with this Clear Glass Beveled Heart Ornament. Engrave a name, company logo, or choose from our selection of free artwork. Great gift for any special occasion! \*Silver ribbon included