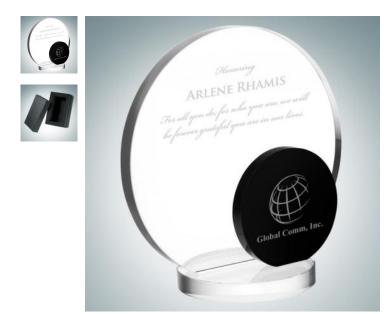

## Black Eclipse Award

| Material Optical Crystal |        |                      | Imprint Method Sandblast Etch |        |          |          |  |
|--------------------------|--------|----------------------|-------------------------------|--------|----------|----------|--|
|                          | SKU    | Dimension (H x       | W x D)                        | Imprir | nt Area  | Wt. (lb) |  |
| NA                       | 102353 | 6-1/4" x 6-1/4" x 3- | 1/2"                          | 1-5/8" | x 4-3/4" | 3.5      |  |

## DESCRIPTION

Give this Black Crystal Green Eclipse Award. to those who are an all around performer. Recognize those who display excellent achievements and hard work day to day. \*The engraving shown on the multiple locations incurs additional location engraving charge (per piece): \$10.00(G) per location.