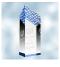

## Acrylic Blue Riptide Tower

| Material Acrylic |        | Imprint Method Laser Engraving |           | ngraving    |          |
|------------------|--------|--------------------------------|-----------|-------------|----------|
|                  | SKU    | Dimension (H x \               | W x D) Im | nprint Area | Wt. (lb) |
| NA               | 200202 | 8" x 3" x 1-7/8"               | 4         | 1-7/8" x 3" | 2.3      |

## **DESCRIPTION**

Give this Acrylic Blue Riptide Tower to those who display daily achievements and a commitment to success. Personalize this award using our free engraving service. Perfect for any employee recognition events.