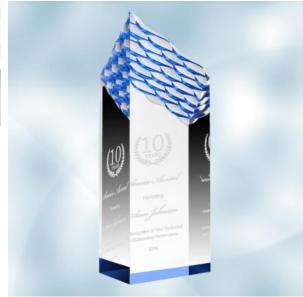

## Acrylic Blue Riptide Tower

| Material Acrylic |        | Imprint Method Laser Engraving |           | ngraving    |          |
|------------------|--------|--------------------------------|-----------|-------------|----------|
|                  | SKU    | Dimension (H x \               | W x D) Im | nprint Area | Wt. (lb) |
| NA               | 200202 | 8" x 3" x 1-7/8"               | 4         | 1-7/8" x 3" | 2.3      |

## **DESCRIPTION**

Give this Acrylic Blue Riptide Tower to those who display daily achievements and a commitment to success. Personalize this award using our free engraving service. Perfect for any employee recognition events.