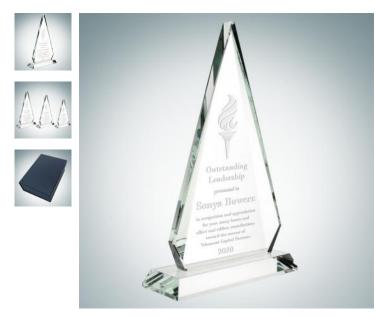

| Spade Award | with | Base |
|-------------|------|------|
|-------------|------|------|

| Material Clear Glass Imprint Method Laser Engravin |        |                          |            |               |  |
|----------------------------------------------------|--------|--------------------------|------------|---------------|--|
|                                                    |        |                          |            |               |  |
|                                                    | SKU    | Dimension (H x W x       | D) Imprint | Area Wt. (lb) |  |
| S                                                  | 130361 | 8-1/2" x 5-1/2" x 2-1/8" | 3" x 1-    | 1/2" 3.4      |  |
| М                                                  | 130362 | 9-3/4" x 6-1/4" x 2-1/8" | 3-1/4"     | x 2" 4.0      |  |
| L                                                  | 130363 | 10-7/8" x 7" x 2-1/8"    | 3-1/2" x 2 | 2-1/2" 4.6    |  |

## DESCRIPTION

Give this Starfire Clear Glass Spade Award with Base to those who display daily achievements and a commitment to success. Personalize this award using our free engraving service. Perfect for any employee recognition events. This clear glass award is available in three sizes; 8-1/2", 9-3/4" and 10-7/8" Height; Glass Top is 5/8" thick; Base is 3/4" thick.