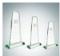

## Jade Pinnacle Award with Base

Material Jade Glass Imprint Method Laser Engraving

|   | SKU    | Dimension (H x W x D)     | Imprint Area    | Wt. (lb) |
|---|--------|---------------------------|-----------------|----------|
| s | 120871 | 8-3/4" x 5-1/2" x 2-1/8"  | 5-1/2" x 1-1/4" | 4.0      |
| М | 120872 | 9-3/4" x 5-7/8" x 2-1/8"  | 6-1/2" x 1-1/2" | 4.3      |
| L | 120873 | 10-3/4" x 6-1/4" x 2-1/8" | 9" x 1-7/8"     | 6.0      |

## **DESCRIPTION**

Give this Jade Glass Pinnacle Award with Base to those who display daily achievements and a commitment to success. Personalize this award using our free engraving service. Perfect for any employee recognition events. This jade glass award is available in three sizes; 8-3/4", 9-3/4" and 10-3/4" Height; Glass Top is 5/8" thick; Base is 3/4" thick. \*The bevel and reversed engraving are on the back side of the piece for optimal reflective effect.