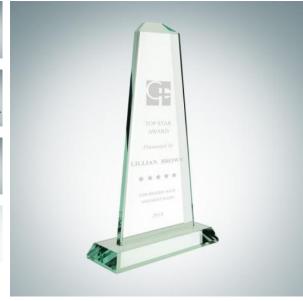

## Jade Pinnacle Award with Base

Material Jade Glass Imprint Method Laser Engraving

|   | SKU    | Dimension (H x W x D)     | Imprint Area    | Wt. (lb) |
|---|--------|---------------------------|-----------------|----------|
| s | 120871 | 8-3/4" x 5-1/2" x 2-1/8"  | 5-1/2" x 1-1/4" | 4.0      |
| М | 120872 | 9-3/4" x 5-7/8" x 2-1/8"  | 6-1/2" x 1-1/2" | 4.3      |
| L | 120873 | 10-3/4" x 6-1/4" x 2-1/8" | 9" x 1-7/8"     | 6.0      |

## **DESCRIPTION**

Give this Jade Glass Pinnacle Award with Base to those who display daily achievements and a commitment to success. Personalize this award using our free engraving service. Perfect for any employee recognition events. This jade glass award is available in three sizes; 8-3/4", 9-3/4" and 10-3/4" Height; Glass Top is 5/8" thick; Base is 3/4" thick. \*The bevel and reversed engraving are on the back side of the piece for optimal reflective effect.