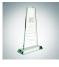

## Jade Pinnacle Award with Base

Material Jade Glass Imprint Method Laser Engraving

|   | SKU    | Dimension (H x W x D)     | Imprint Area    | Wt. (lb) |
|---|--------|---------------------------|-----------------|----------|
| s | 120871 | 8-3/4" x 5-1/2" x 2-1/8"  | 5-1/2" x 1-1/4" | 4.0      |
| М | 120872 | 9-3/4" x 5-7/8" x 2-1/8"  | 6-1/2" x 1-1/2" | 4.3      |
| L | 120873 | 10-3/4" x 6-1/4" x 2-1/8" | 9" x 1-7/8"     | 6.0      |

## **DESCRIPTION**

Give this Jade Glass Pinnacle Award with Base to those who display daily achievements and a commitment to success. Personalize this award using our free engraving service. Perfect for any employee recognition events. This jade glass award is available in three sizes; 8-3/4", 9-3/4" and 10-3/4" Height; Glass Top is 5/8" thick; Base is 3/4" thick. \*The bevel and reversed engraving are on the back side of the piece for optimal reflective effect.