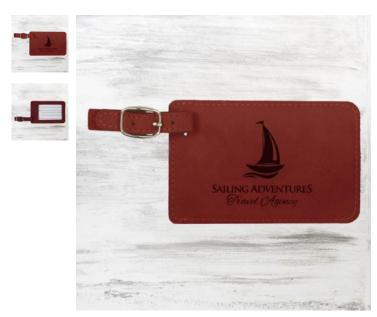

## Rose Leatherette Luggage Tag

| Mate | erial Leath | ner Imprint M           | Imprint Method Laser Engraving |          |  |
|------|-------------|-------------------------|--------------------------------|----------|--|
|      | SKU         | Dimension (H x W x D)   | Imprint Area                   | Wt. (lb) |  |
| NA   | 410013      | 2-3/4" x 4-1/4" x 1/16" | 2-1/2" x 4"                    | 1.0      |  |

## DESCRIPTION

This Rose Leatherette Luggage Tag is a perfect gift for birthdays, promotions, and other special occasions. Its unique leather touch will keep your recipient's luggage looking classy and professional in and out of the airport!