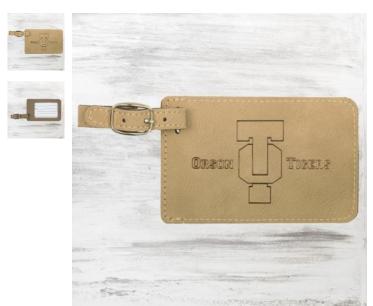

## Light Brown Leatherette Luggage Tag

| Material Leather |        |                       | Imprint Method Laser Engraving |              |          |  |
|------------------|--------|-----------------------|--------------------------------|--------------|----------|--|
|                  | SKU    | Dimension (H x \      | W x D)                         | Imprint Area | Wt. (lb) |  |
| NA               | 410017 | 2-3/4" x 4-1/4" x 1/1 | 6"                             | 2-1/2" x 4"  | 1.0      |  |

## **DESCRIPTION**

This Light Brown Leatherette Luggage Tag is a perfect gift for birthdays, promotions, and other special occasions. Its unique leather touch will keep your recipient's luggage looking classy and professional in and out of the airport!