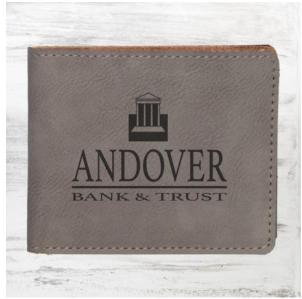

## Gray Leatherette Bifold Wallet

| Mate | erial Leath | ner Imprint M          | Imprint Method Laser Engraving |         |          |
|------|-------------|------------------------|--------------------------------|---------|----------|
|      | SKU         | Dimension (H x W x D)  | Impri                          | nt Area | Wt. (lb) |
| NA   | 410021      | 3-1/2" x 4-1/2" x 1/8" | 3-1/4                          | 4" x 4" | 1.0      |

## **DESCRIPTION**

This Gray Leatherette Bifold Wallet is a perfect gift for birthdays, promotions, and other special occasions. Its unique leather touch easily turns an everyday wallet into a luxurious item!