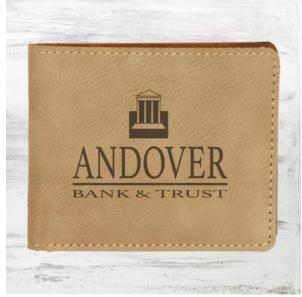

## Light Brown Leatherette Bifold Wallet

| Material Leather |        | ner Imprint N          | Method Laser E | Laser Engraving |  |
|------------------|--------|------------------------|----------------|-----------------|--|
|                  | SKU    | Dimension (H x W x D)  | Imprint Area   | Wt. (lb)        |  |
| NA               | 410024 | 3-1/2" x 4-1/2" x 1/8" | 3-1/4" x 4"    | 1.0             |  |

## **DESCRIPTION**

This Light Brown Leatherette Bifold Wallet is a perfect gift for birthdays, promotions, and other special occasions. Its unique leather touch easily turns an everyday wallet into a luxurious item!