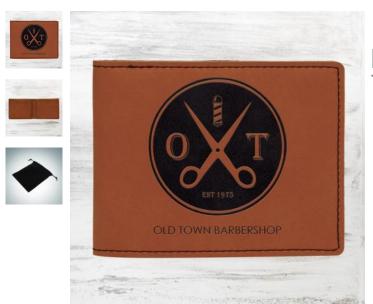

## Rawhide Leatherette Bifold Wallet

| Material Leather |        |                        | Imprint Method Laser Engraving |         |          |
|------------------|--------|------------------------|--------------------------------|---------|----------|
|                  | SKU    | Dimension (H x W x     | (D) Impri                      | nt Area | Wt. (lb) |
| NA               | 410025 | 3-1/2" x 4-1/2" x 1/8" | 3-1/4                          | 4" x 4" | 1.0      |

## **DESCRIPTION**

This Rawhide Leatherette Bifold Wallet is a perfect gift for birthdays, promotions, and other special occasions. Its unique leather touch easily turns an everyday wallet into a luxurious item!