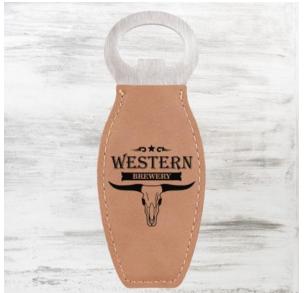

## **DESCRIPTION**

This Light Brown Leatherette Bottle Opener with Magnet is a perfect gift for birthdays, promotions, and other special occasions. Personalize this leather piece to promote your company/brand or to give as a personal gift to a friend or family member!