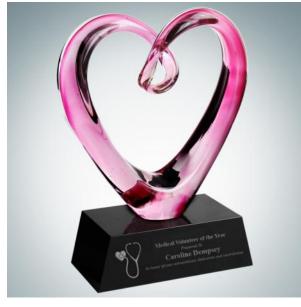

## Art Glass Compassionate Pink Heart Award w

Material Mouth Blown Glass, Optical Orystal/lethod Sandblast Etch

|    | SKU      | Dimension (H x W x D)            | Imprint Area    | Wt. (lb) |
|----|----------|----------------------------------|-----------------|----------|
| NA | 170292-G | w/Gold Plate 9-1/2" x 6-3/4" x   | 1-3/4" x 4-1/2" | 13.0     |
| NA | 170292-S | w/Silver Plate 9-1/2" x 6-3/4" : | 1-3/4" x 4-1/2" | 13.0     |
| NA | 170292   | Sandblasted 9-1/2" x 6-3/4" x    | 1-3/4" x 4-1/2" | 13.0     |

## **DESCRIPTION**

This hand-crafted Art Glass Compassionate Pink Heart Award with Black Base is truly a work of art. This award was purposely designed to illuminate beautifully when direct light shines through it. It can be personalized making it ideal for any recognition occasion, and can be used as a decorative piece for your home or office. Minor Bubbles and Swirls Inherent to Blown Art Glass and Slight Variation in Design Pattern is Considered Acceptable from Piece to Piece for Hand Crafted Glass. \*Dimensional weight as listed applies for the shipping charge calculation.