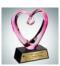

## Art Glass Compassionate Pink Heart Award w

Material Mouth Blown Glass, Optical Orystal/lethod Sandblast Etch

|    | SKU      | Dimension (H x W x D)            | Imprint Area    | Wt. (lb) |
|----|----------|----------------------------------|-----------------|----------|
| NA | 170292-G | w/Gold Plate 9-1/2" x 6-3/4" x   | 1-3/4" x 4-1/2" | 13.0     |
| NA | 170292-S | w/Silver Plate 9-1/2" x 6-3/4" : | 1-3/4" x 4-1/2" | 13.0     |
| NA | 170292   | Sandblasted 9-1/2" x 6-3/4" x    | 1-3/4" x 4-1/2" | 13.0     |

## **DESCRIPTION**

This hand-crafted Art Glass Compassionate Pink Heart Award with Black Base is truly a work of art. This award was purposely designed to illuminate beautifully when direct light shines through it. It can be personalized making it ideal for any recognition occasion, and can be used as a decorative piece for your home or office. Minor Bubbles and Swirls Inherent to Blown Art Glass and Slight Variation in Design Pattern is Considered Acceptable from Piece to Piece for Hand Crafted Glass. \*Dimensional weight as listed applies for the shipping charge calculation.