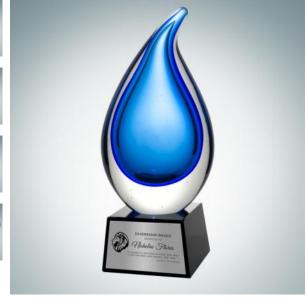

## Art Glass Rain Drop Award

Material Mouth Blown Glass, Optical Orystal/lethod Sandblast Etch

|    | SKU      | Dimension (H x W x D)            | Imprint Area    | Wt. (lb) |
|----|----------|----------------------------------|-----------------|----------|
| NA | 170330-G | w/Gold Plate 9-1/4" x 4-1/4" x   | 1-1/2" x 2-1/4" | 4.5      |
| NA | 170330-S | w/Silver Plate 9-1/4" x 4-1/4" : | 1-1/2" x 2-1/4" | 4.5      |
| NA | 170330   | Sandblasted 9-1/4" x 4-1/4" x    | 1-1/2" x 2-1/4" | 4.5      |

## **DESCRIPTION**

This hand-crafted Art Glass Rain Drop Award is truly a work of art. This award was purposely designed so that the vibrant green hue would be easily emphasized once the light shines through. It can be personalized making it ideal for any recognition occasion. It can also be used as a decorative piece for your home or office. An optical crystal base is attached for personalization, making it ideal for any corporate event of recognition! "¢ Minor Bubbles and Swirls Inherent to Blown Art Glass and Slight Variation in Design Pattern is Considered Acceptable from Piece to Piece for Hand Crafted Glass. "¢ Dimensional weight as listed applies for the shipping charge calculation.