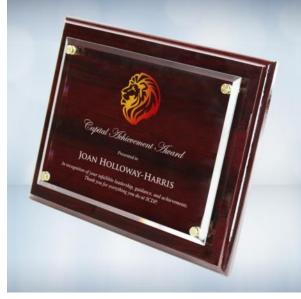

## **DESCRIPTION**

Recognize excellence or a milestone achievement in your group or office by giving this Color Imprinted Rosewood Piano Finish Plaque. Perfect award to recognize leadership, hard work, and utmost dedication throughout the years. Customize this plaque with a name, company logo, or personal message on the acrylic glass. This plaque can be hung vertically, horizontally, or displayed on a desktop with the pole stand included.