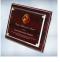

## Color Imprinted Floating Acrylic Plate on Gloss

Imprint Method Color Imprint

|   | ,       |                                                   |                 |          |  |
|---|---------|---------------------------------------------------|-----------------|----------|--|
|   |         |                                                   |                 |          |  |
|   | SKU     | Dimension (H x W x D)                             | Imprint Area    | Wt. (lb) |  |
| S | 160281C | 8" x 10" x 1-1/4" / Acrylic: 6" x                 | 4-1/2" x 6-1/2" | 4.0      |  |
| М | 160282C | 9" x 12" x 1-1/4" / Acrylic: 7" x 5-1/2" x 8-1/2" |                 | 8.0      |  |
| L | 160283C | 10-1/2" x 13" x 1-1/4" / Acrylic                  | 7" x 9-1/2"     | 8.0      |  |

## **DESCRIPTION**

Recognize excellence or a milestone achievement in your group or office by giving this Color Imprinted Rosewood Piano Finish Plaque. Perfect award to recognize leadership, hard work, and utmost dedication throughout the years. Customize this plaque with a name, company logo, or personal message on the acrylic glass. This plaque can be hung vertically, horizontally, or displayed on a desktop with the pole stand included.