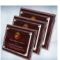

## Color Imprinted Floating Acrylic Plate on Gloss

Imprint Method Color Imprint

|   | ,       |                                                   |                 |          |  |
|---|---------|---------------------------------------------------|-----------------|----------|--|
|   |         |                                                   |                 |          |  |
|   | SKU     | Dimension (H x W x D)                             | Imprint Area    | Wt. (lb) |  |
| S | 160281C | 8" x 10" x 1-1/4" / Acrylic: 6" x                 | 4-1/2" x 6-1/2" | 4.0      |  |
| М | 160282C | 9" x 12" x 1-1/4" / Acrylic: 7" x 5-1/2" x 8-1/2" |                 | 8.0      |  |
| L | 160283C | 10-1/2" x 13" x 1-1/4" / Acrylic                  | 7" x 9-1/2"     | 8.0      |  |

## **DESCRIPTION**

Recognize excellence or a milestone achievement in your group or office by giving this Color Imprinted Rosewood Piano Finish Plaque. Perfect award to recognize leadership, hard work, and utmost dedication throughout the years. Customize this plaque with a name, company logo, or personal message on the acrylic glass. This plaque can be hung vertically, horizontally, or displayed on a desktop with the pole stand included.