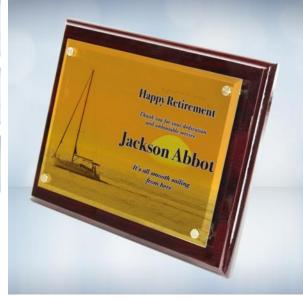

## **DESCRIPTION**

Recognize excellence or a milestone achievement in your group or office by giving this Color Photo Imprinted Rosewood Piano Finish Plaque. Perfect award to recognize leadership, hard work, and utmost dedication throughout the years. Customize this plaque with a name, company logo, or personal message on the acrylic glass. This plaque can be hung vertically, horizontally, or displayed on a desktop with the pole stand included. Wood Plaque: Rosewood, 3/8" Thick Plate: 3/16" Thick, Clear Acrylic Engraving Method: Color Imprinting