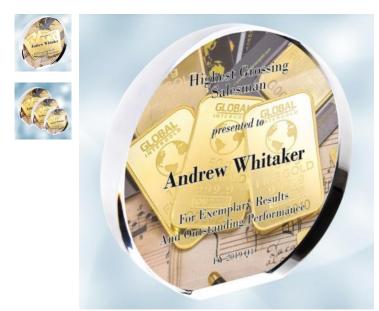

## DESCRIPTION

The Color Photo Imprinted Acrylic Circle Plaque is great for making that statement you are searching for. Reward those who have excelled among their peers and are an all around performer. Amazing award and gift for someone who is retiring and show your appreciation and gratitude for all their hard work. This Color Imprinted Acrylic Star Award Paperweight is a perfect reward to recognize an employee for all achievements. Personalize this award using our free color imprinting service with the recipient's name, company logo or special artwork.