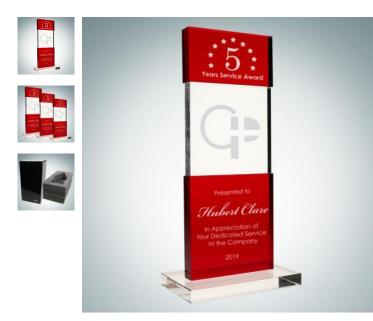

## DESCRIPTION

Recognize excellence or a milestone achievement in your group or office by giving this Red Tiered Post Award. Customize it by engraving a name, company logo, or personal message. \*The engraving shown on the multiple locations incurs additional location engraving charge (per piece): \$10.00(G) per location.