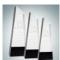

## Sky High Tower Award

Material Optical Crystal Imprint Method Sandblast Etch

|   | SKU    | Dimension (H x W x D) | Imprint Area    | Wt. (lb) |
|---|--------|-----------------------|-----------------|----------|
| S | 102821 | 9" x 3-1/8" x 1-1/2"  | 5" x 1"         | 3.0      |
| М | 102822 | 10" x 3-1/8" x 1-1/2" | 5-1/2" x 1-1/2" | 3.0      |
| L | 102823 | 11" x 4" x 1-1/2"     | 5-3/4" x 2-1/4" | 4.2      |

## **DESCRIPTION**

This Sky High Tower Award is designed to recognize those individual who go above and beyond. It offers ample room for personalization an it is perfect for recognizing your employees great achievements.