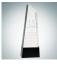

## Sky High Tower Award

Material Optical Crystal Imprint Method Sandblast Etch

|   | SKU    | Dimension (H x W x D) | Imprint Area    | Wt. (lb) |
|---|--------|-----------------------|-----------------|----------|
| S | 102821 | 9" x 3-1/8" x 1-1/2"  | 5" x 1"         | 3.0      |
| М | 102822 | 10" x 3-1/8" x 1-1/2" | 5-1/2" x 1-1/2" | 3.0      |
| L | 102823 | 11" x 4" x 1-1/2"     | 5-3/4" x 2-1/4" | 4.2      |

## **DESCRIPTION**

This Sky High Tower Award is designed to recognize those individual who go above and beyond. It offers ample room for personalization an it is perfect for recognizing your employees great achievements.