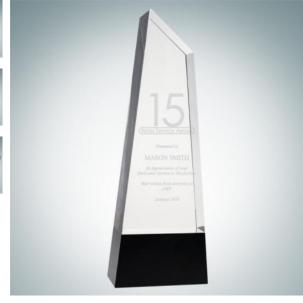

## Sky High Tower Award

Material Optical Crystal Imprint Method Sandblast Etch

|   | SKU    | Dimension (H x W x D) | Imprint Area    | Wt. (lb) |
|---|--------|-----------------------|-----------------|----------|
| S | 102821 | 9" x 3-1/8" x 1-1/2"  | 5" x 1"         | 3.0      |
| М | 102822 | 10" x 3-1/8" x 1-1/2" | 5-1/2" x 1-1/2" | 3.0      |
| L | 102823 | 11" x 4" x 1-1/2"     | 5-3/4" x 2-1/4" | 4.2      |

## **DESCRIPTION**

This Sky High Tower Award is designed to recognize those individual who go above and beyond. It offers ample room for personalization an it is perfect for recognizing your employees great achievements.