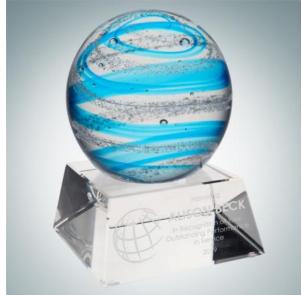

## Art Glass Blue Jupiter Award with Clear Base

Material Mouth Blown Glass, Optical Crystal/lethod Sandblast Etch

|    | SKU    | Dimension (H x W x D) | Imprint Area | Wt. (lb) |
|----|--------|-----------------------|--------------|----------|
| NA | 170411 | 5-1/2" x 4" x 4"      | 1-1/2" x 3"  | 6.5      |

## **DESCRIPTION**

This hand-crafted Art Glass Blue Jupiter Award with Clear Base is truly a work of art. This award was purposely designed so that the vibrant blue hue would display a charming glow when light shines through. An optical crystal base is attached for personalization, making it ideal for any corporate event of recognition!