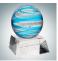

## Art Glass Blue Jupiter Award with Clear Base

Material Mouth Blown Glass, Optical Crystal/lethod Sandblast Etch

|    | SKU    | Dimension (H x W x D) | Imprint Area | Wt. (lb) |
|----|--------|-----------------------|--------------|----------|
| NA | 170411 | 5-1/2" x 4" x 4"      | 1-1/2" x 3"  | 6.5      |

## **DESCRIPTION**

This hand-crafted Art Glass Blue Jupiter Award with Clear Base is truly a work of art. This award was purposely designed so that the vibrant blue hue would display a charming glow when light shines through. An optical crystal base is attached for personalization, making it ideal for any corporate event of recognition!