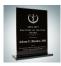

## Black Glass Honorary Award

| Mate | laterial Jade Glass |                      | Imprint Method |        | Laser Engraving |          |
|------|---------------------|----------------------|----------------|--------|-----------------|----------|
|      | SKU                 | Dimension (H x       | W x D)         | Imprii | nt Area         | Wt. (lb) |
| NA   | 120932              | 8-3/8" x 6" x 2-3/4" |                | 7-1/2" | x 5-3/8"        | 4.0      |

## **DESCRIPTION**

This hand-crafted Black Glass Honorary Award is perfect to recognize excellence in your group or office. Personalized this high quality award by engraving a name, company logo, special artwork or personal message.