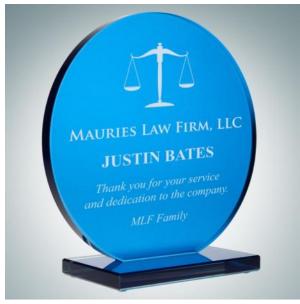

## Blue Glass Honorary Circle Award

| Material Jade Glass |        |                      | Imprint Method Laser Engraving |          |        |          |
|---------------------|--------|----------------------|--------------------------------|----------|--------|----------|
|                     | SKU    | Dimension (H x       | W x D)                         | Imprint  | Area   | Wt. (lb) |
| NA                  | 120963 | 6" x 5-7/8" x 2-3/8" |                                | 3-1/2" x | 3-1/2" | 3.0      |

## **DESCRIPTION**

This hand-crafted Blue Glass Honorary Circle Award is perfect to recognize excellence in your group or office. Personalized this high quality award by engraving a name, company logo, special artwork or personal message.