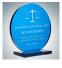

## Blue Glass Honorary Circle Award

| Material Jade Glass |        |                      | Imprint Method Laser Engraving |          |        |          |
|---------------------|--------|----------------------|--------------------------------|----------|--------|----------|
|                     | SKU    | Dimension (H x       | W x D)                         | Imprint  | Area   | Wt. (lb) |
| NA                  | 120963 | 6" x 5-7/8" x 2-3/8" |                                | 3-1/2" x | 3-1/2" | 3.0      |

## **DESCRIPTION**

This hand-crafted Blue Glass Honorary Circle Award is perfect to recognize excellence in your group or office. Personalized this high quality award by engraving a name, company logo, special artwork or personal message.