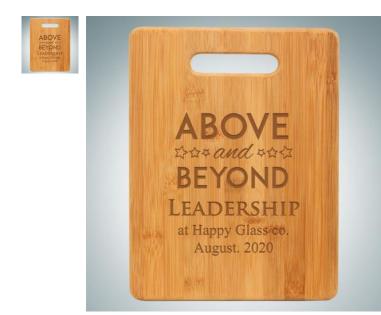

## Bamboo Rectangle Cutting Board

| Mate | erial Woo | d Imprint M             | Imprint Method Laser Engraving |          |  |
|------|-----------|-------------------------|--------------------------------|----------|--|
|      | SKU       | Dimension (H x W x D)   | Imprint Area                   | Wt. (lb) |  |
| NA   | 160372    | 11-1/2" x 8-1/2" x 1/2" | 9" x 8"                        | 9.0      |  |

## DESCRIPTION

The Bamboo Rectangle Cutting Board makes the perfect appreciation gift. With our Free Engraving service personalize this gift with a logo, the recipient's name or special artwork and make it the perfect gift to be given on Birthdays, Anniversaries, Father's Day, Mother's Day or any special occasion.