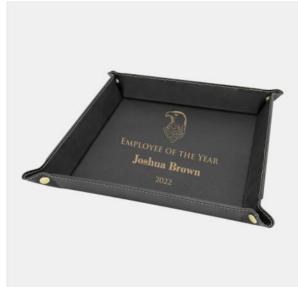

## Black/Gold Leatherette Snap Up Tray with Go

| Material Leather |        | ner Imprint N         | Imprint Method Laser Engraving |          |  |
|------------------|--------|-----------------------|--------------------------------|----------|--|
|                  | SKU    | Dimension (H x W x D) | Imprint Area                   | Wt. (lb) |  |
| NA               | 410141 | 1-3/4" x 9" x 9"      | 8" x 8"                        | 3.0      |  |

## **DESCRIPTION**

This Black/Gold Leatherette Snap Up Tray with Gold Snaps is the perfect gift for birthdays, promotions, and other special occasions. Its unique leather touch easily transforms any room into a deluxe space!