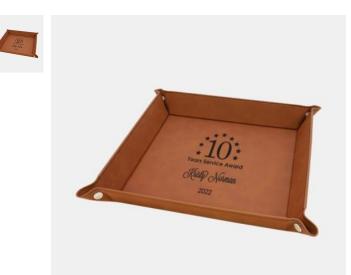

## Rawhide Leatherette Snap Up Tray with Silver

| Material Leather |        |                  | Imprint Method Laser Engraving |        |         |          |
|------------------|--------|------------------|--------------------------------|--------|---------|----------|
|                  | SKU    | Dimension (H x V | V x D)                         | Imprir | nt Area | Wt. (lb) |
| NA               | 410142 | 1-3/4" x 9" x 9" |                                | 8" :   | x 8"    | 3.0      |

## DESCRIPTION

This Rawhide Leatherette Snap Up Tray with Silver Snaps is the perfect gift for birthdays, promotions, and other special occasions. Its unique leather touch easily transforms any room into a deluxe space!