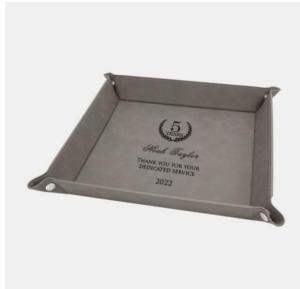

## Gray Leatherette Snap Up Tray with Silver Sna

| Material Leather |        | ner Imprint M         | lethod Laser Er | _aser Engraving |  |
|------------------|--------|-----------------------|-----------------|-----------------|--|
|                  | SKU    | Dimension (H x W x D) | Imprint Area    | Wt. (lb)        |  |
| NA               | 410143 | 1-3/4" x 9" x 9"      | 8" x 8"         | 3.0             |  |

## **DESCRIPTION**

This Gray Leatherette Snap Up Tray with Silver Snaps is the perfect gift for birthdays, promotions, and other special occasions. Its unique leather touch easily transforms any room into a deluxe space!