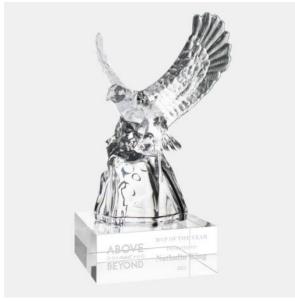

## Spirit Eagle Award - Clear Base

Material Molten Glass, Optical Crystal print Method Sandblast Etch

|    | SKU    | Dimension (H x W x D) | Imprint Area    | Wt. (lb) |
|----|--------|-----------------------|-----------------|----------|
| NA | 140231 | 10-1/4" x 5" x 5"     | 1-1/2" x 4-1/2" | 20.0     |

## **DESCRIPTION**

When leadership and courage far exceed the norm, honor the recipient with the Spirit Eagle Award. It is sure to send a soaring compliment. It can also be given at any sports championship to recognize excellent performance.