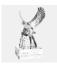

## Spirit Eagle Award - Clear Base

Material Molten Glass, Optical Crystal print Method Sandblast Etch

|    | SKU    | Dimension (H x W x D) | Imprint Area    | Wt. (lb) |
|----|--------|-----------------------|-----------------|----------|
| NA | 140231 | 10-1/4" x 5" x 5"     | 1-1/2" x 4-1/2" | 20.0     |

## **DESCRIPTION**

When leadership and courage far exceed the norm, honor the recipient with the Spirit Eagle Award. It is sure to send a soaring compliment. It can also be given at any sports championship to recognize excellent performance.