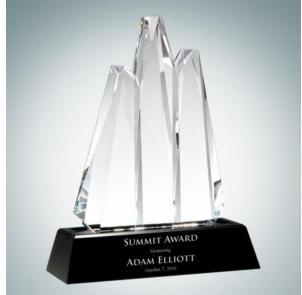

## **DESCRIPTION**

This designer Optical Crystal Reach for the Summit Award features a tapering summit design symbolizing excellence in the profession and outstanding sales achievement. Give this Award to recognize your top sales producers.