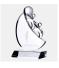

## Teamwork 2 Men Award

| Material Optical Crystal |        | Imprint Method Sandbla                           |        | st Etch      |     |          |
|--------------------------|--------|--------------------------------------------------|--------|--------------|-----|----------|
|                          | SKU    | Dimension (H x                                   | W x D) | Imprint Area |     | Wt. (lb) |
| NA                       | 100060 | 10" x 6-5/8" x 3-3/8"Top: 3" x 2-1/8", Base: 1/2 |        |              | 6.5 |          |

## **DESCRIPTION**

This designer Optical Crystal 2 Men Teamwork Award is given to recognize teamwork, motivation, success and hard work. It offers ample room for personalization and a Clear Crystal Base. \*The engraving shown on the multiple locations incurs additional location engraving charge (per piece): \$10.00(G) per location.