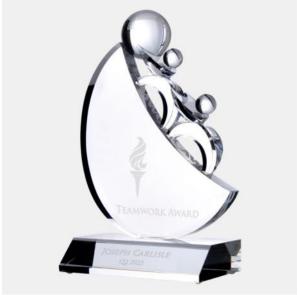

## Teamwork 2 Men Award

| Material Optical Crystal |        | Imprint Method Sandbla                           |        | st Etch      |     |          |
|--------------------------|--------|--------------------------------------------------|--------|--------------|-----|----------|
|                          | SKU    | Dimension (H x                                   | W x D) | Imprint Area |     | Wt. (lb) |
| NA                       | 100060 | 10" x 6-5/8" x 3-3/8"Top: 3" x 2-1/8", Base: 1/2 |        |              | 6.5 |          |

## **DESCRIPTION**

This designer Optical Crystal 2 Men Teamwork Award is given to recognize teamwork, motivation, success and hard work. It offers ample room for personalization and a Clear Crystal Base. \*The engraving shown on the multiple locations incurs additional location engraving charge (per piece): \$10.00(G) per location.