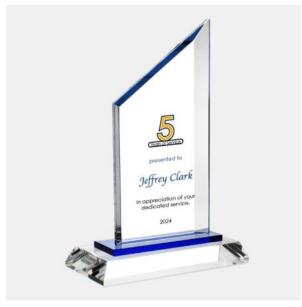

## Color Imprinted Blue Sail Award

| Mate | Material Optical Crystal |                      | Imprint Method |        | Color Imprint |          |
|------|--------------------------|----------------------|----------------|--------|---------------|----------|
|      | SKU                      | Dimension (H x       | W x D)         | Impri  | nt Area       | Wt. (lb) |
| NA   | 100300C                  | 9-1/2" x 6" x 2-1/2" |                | 4-7/8" | x 2-1/2"      | 4.0      |

## **DESCRIPTION**

Honor corporate excellence and celebrate milestone achievements with this Color Imprinted Blue Sail Award. Personalize this piece by engraving the recipient name, company logo, and award details such as Years of Service, Retirement, Sales Achievements, and Leadership Recognition with our free high-quality personalization and engraving services.