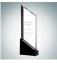

## Rising Sail Award

| Material Optical Crystal |                       | Imprint Method Sandblast Etch |                       | tch      |                    |  |
|--------------------------|-----------------------|-------------------------------|-----------------------|----------|--------------------|--|
|                          | CIVII Dimension (III. |                               | M v D) Impri          | nt Araa  | \\/\(\( \lambda \) |  |
|                          | SKU                   | Dimension (H x )              | ייע x ע) impri        | nt Area  | Wt. (lb)           |  |
| NΙΔ                      | 100310                | 11" v 3-3///" v 1-1/2"        | " / <sub>-</sub> 7/8" | v 2-1/2" | 11                 |  |

## **DESCRIPTION**

This Optical Crystal Sail Award is uniquely designed to recognize those employees who "sail" past their goals while making it look easy. It offers ample room for personalization. Perfect for any employee recognition events.