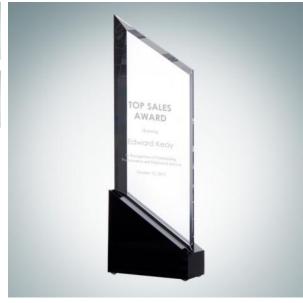

## Rising Sail Award

| Material Optical Crystal |                       | Imprint Method Sandblast Etch |                       | tch      |                    |  |
|--------------------------|-----------------------|-------------------------------|-----------------------|----------|--------------------|--|
|                          | CIVII Dimension (III. |                               | M v D) Impri          | nt Araa  | \\/\(\( \lambda \) |  |
|                          | SKU                   | Dimension (H x )              | ייע x ע) impri        | nt Area  | Wt. (lb)           |  |
| NΙΔ                      | 100310                | 11" v 3-3///" v 1-1/2"        | " / <sub>-</sub> 7/8" | v 2-1/2" | 11                 |  |

## **DESCRIPTION**

This Optical Crystal Sail Award is uniquely designed to recognize those employees who "sail" past their goals while making it look easy. It offers ample room for personalization. Perfect for any employee recognition events.