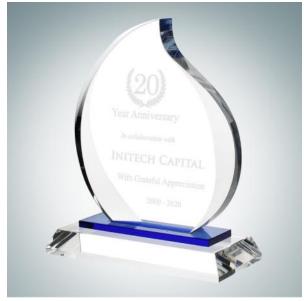

## Blue Eternal Flame

| Material Optical Crystal |        | Imprint Method Laser Engraving |        |        | ngraving |          |
|--------------------------|--------|--------------------------------|--------|--------|----------|----------|
|                          | SKU    | Dimension (H x                 | W x D) | Imprir | nt Area  | Wt. (lb) |
| NA                       | 100630 | 7" x 6" x 2-1/2"               |        | 2-7/8" | x 2-7/8" | 4.0      |

## **DESCRIPTION**

Honor corporate excellence and celebrate milestone achievements with this Blue Eternal Flame Award. Personalize this piece by engraving the recipient name, company logo, and award details such as Years of Service, Retirement, Sales Achievements, and Leadership Recognition with our free high-quality personalization and engraving services.