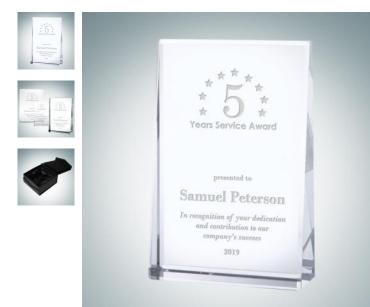

| Vertical Rectangle Plaque | ļ |
|---------------------------|---|
|---------------------------|---|

| Material Optical Crystal Imprint Method Sandblast Etch |        |                       |                 |          |  |
|--------------------------------------------------------|--------|-----------------------|-----------------|----------|--|
|                                                        |        |                       |                 |          |  |
|                                                        | SKU    | Dimension (H x W x D) | Imprint Area    | Wt. (lb) |  |
| S                                                      | 100901 | 5" x 3-1/2" x 1-1/8"  | 4-3/4" x 3-1/4" | 2.0      |  |
| М                                                      | 100902 | 6" x 4" x 1-3/8"      | 5-3/4" x 3-3/4" | 3.0      |  |
| L                                                      | 100903 | 7" x 5" x 1-1/2"      | 6-5/8" x 4-5/8" | 4.3      |  |

## DESCRIPTION

This Optical Crystal Vertical Rectangle Plaque Award features a sleek and polished wedge surface offering many options for personalization. It is given in recognition for outstanding performance and hard work.