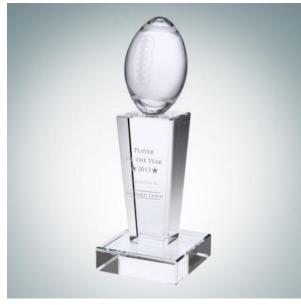

## Football on Pedestal

Material Optical Crystal Imprint Method Sandblast Etch

|   | SKU    | Dimension (H x W x D)    | Imprint Area    | Wt. (lb) |
|---|--------|--------------------------|-----------------|----------|
| s | 101191 | 8-3/8" x 3" x 3"         | 4" x 1-1/4"     | 4.2      |
| М | 101192 | 9-1/2" x 3-1/2" x 3-1/2" | 4-1/4" x 1-3/8" | 5.4      |
| L | 101193 | 11" x 4" x 4"            | 6" x 1-3/4"     | 7.4      |

## **DESCRIPTION**

This Optical Crystal Football rests on top a Crystal pedestal that offers ample room for personalization. Perfect award for Fantasy Football winners, coaches, MVP's, and any other Football related events.