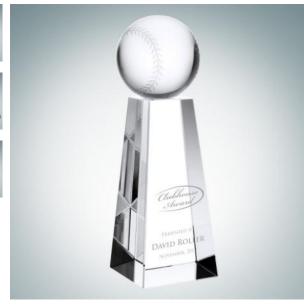

## Championship Baseball Trophy

Material Optical Crystal Imprint Method Sandblast Etch

|   | SKU    | Dimension (H x W x D) | Imprint Area    | Wt. (lb) |
|---|--------|-----------------------|-----------------|----------|
| S | 101211 | 6" X 2-3/8" X 2-3/8"  | 3-2/8" x 1-1/8" | 3.0      |
| М | 101212 | 7" x 2-3/8" x 2-3/8"  | 4-3/8" x 1-1/8" | 3.0      |
| L | 101213 | 8" x 2-3/8" x 2-3/8"  | 5-4/8" x 1-1/8" | 3.7      |

## **DESCRIPTION**

This Optical Crystal Baseball rests on top a Crystal pedestal that offers ample room for personalization. Perfect award for Fantasy Baseball winners, coaches, MVP's, and any other Basketball related events.