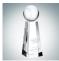

## Championship Baseball Trophy

Material Optical Crystal Imprint Method Sandblast Etch

|   | SKU    | Dimension (H x W x D) | Imprint Area    | Wt. (lb) |
|---|--------|-----------------------|-----------------|----------|
| S | 101211 | 6" X 2-3/8" X 2-3/8"  | 3-2/8" x 1-1/8" | 3.0      |
| М | 101212 | 7" x 2-3/8" x 2-3/8"  | 4-3/8" x 1-1/8" | 3.0      |
| L | 101213 | 8" x 2-3/8" x 2-3/8"  | 5-4/8" x 1-1/8" | 3.7      |

## **DESCRIPTION**

This Optical Crystal Baseball rests on top a Crystal pedestal that offers ample room for personalization. Perfect award for Fantasy Baseball winners, coaches, MVP's, and any other Basketball related events.