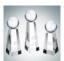

## Championship Baseball Trophy

Material Optical Crystal Imprint Method Sandblast Etch

|   | SKU    | Dimension (H x W x D) | Imprint Area    | Wt. (lb) |
|---|--------|-----------------------|-----------------|----------|
| S | 101211 | 6" X 2-3/8" X 2-3/8"  | 3-2/8" x 1-1/8" | 3.0      |
| М | 101212 | 7" x 2-3/8" x 2-3/8"  | 4-3/8" x 1-1/8" | 3.0      |
| L | 101213 | 8" x 2-3/8" x 2-3/8"  | 5-4/8" x 1-1/8" | 3.7      |

## **PRICING**

No Setup Fee Free Personalization for one logo and texts; Free Proof if vector art provided; Packaging as shown included.

| Size | SKU    | 12       | 25       | 50       | 100+(4C) |
|------|--------|----------|----------|----------|----------|
| S    | 101211 | \$94.72  | \$92.35  | \$89.98  | \$85.25  |
| M    | 101212 | \$118.70 | \$115.73 | \$112.77 | \$106.83 |
| L    | 101213 | \$130.69 | \$127.42 | \$124.16 | \$117.62 |