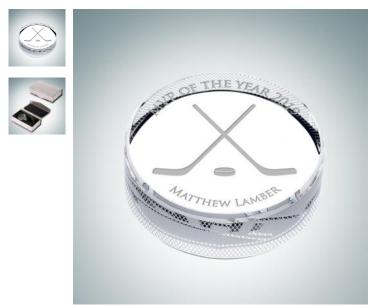

| Hockey Puck |  |
|-------------|--|
|-------------|--|

| Material Optical Crystal |        |                | Imprint M | lethod | Laser En | graving  |
|--------------------------|--------|----------------|-----------|--------|----------|----------|
|                          | SKU    | Dimension (H x | W x D)    | Imprii | nt Area  | Wt. (lb) |
| NA                       | 101260 | 1" x 3" x 3"   |           | 2-3/4" | x 2-3/4" | 1.0      |

## DESCRIPTION

This Optical Crystal Hockey Puck is perfect as a Hockey Award, gift for a Hockey enthusiast, desk accessory, or paperweight. It's a simple yet functional gift that can be personalized with the recipient's name or company logo.